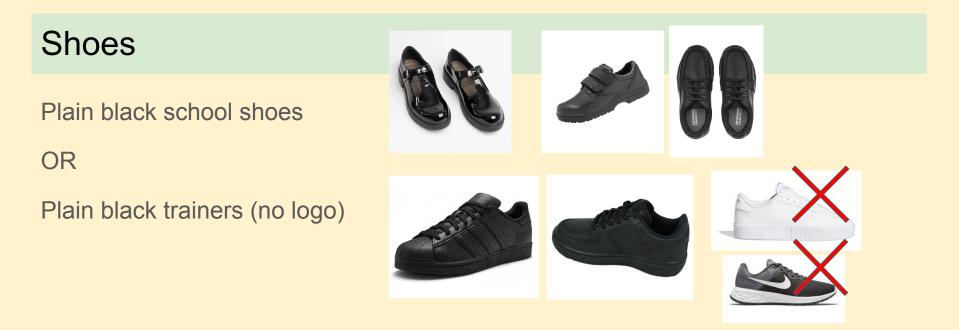

#### Uniform

- Plain white shirts/blouses
- Plain grey or green skirt
- Plain grey trousers
- Green school sweatshirt/jumper with logo

- Plain black shoes with leather appearance or plain black trainers (not high tops)
- Plain grey knee-length shorts in the summer term only (not sports shorts)

Plain black or white trainers (not high tops) 

uniform sweatshirt and the PE shirt is that it says "St Marylebone CE Bridge School PE" on the PE sweatshirt.

The difference between the

If you are unsure about an item that you are thinking of buying please check with the school before buying it.