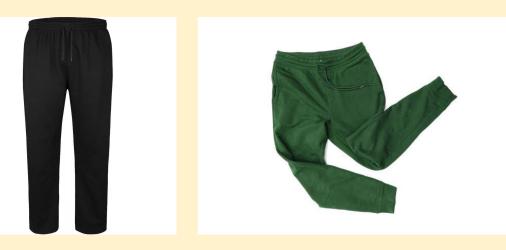

Many other stores stock appropriate items of school PE kit without the school logo. The school PE kit can be **plain** green or black joggers with plain white T-shirt or polo shirt. There must be **no logos** on the joggers or white T-shirt/polo shirt.

Here are some examples