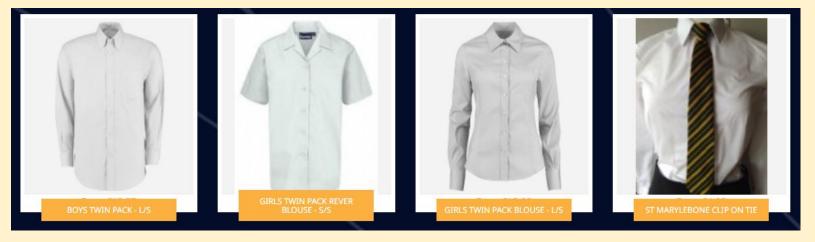

#### Uniform

- Plain white shirts/blouses
- Plain grey or green skirt
- Plain grey trousers
- Green school sweatshirt/jumper with logo

- Plain black shoes with leather appearance or plain black trainers (not high tops)
- Plain grey knee-length shorts in the summer term only (not sports shorts)