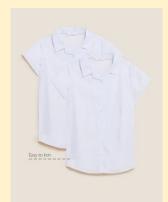

#### Uniform

- Plain white shirts/blouses
- Plain grey or green skirt
- Plain grey trousers
- Green school sweatshirt/jumper with logo

- Plain black shoes with leather appearance or plain black trainers (not high tops)
- Plain grey knee-length shorts in the summer term only (not sports shorts)

#### SCHOOLWEAR

Many other stores stock appropriate items of uniform from our uniform list without the school logo.

These examples are all from Marks & Spencer.

Other similar items are available from big supermarkets such as Asda and Tesco.