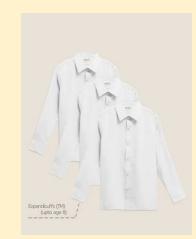

#### Uniform

- Plain white shirts/blouses
- Plain grey or green skirt
- Plain grey trousers
- Green school sweatshirt/jumper with logo

- Plain black shoes with leather appearance or plain black trainers (not high tops)
- Plain grey knee-length shorts in the summer term only (not sports shorts)

#### SCHOOLWEAR

Many other stores stock appropriate items of uniform from our uniform list without the school logo.

These examples are all from Marks & Spencer.

Other similar items are available from big supermarkets such as Asda and Tesco.