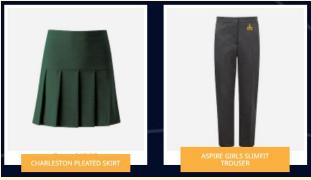

#### Uniform

- Plain white shirts/blouses
- Plain grey or green skirt
- Plain grey trousers
- Green school sweatshirt/jumper with logo

- Plain black shoes with leather appearance or plain black trainers (not high tops)
- Plain grey knee-length shorts in the summer term only (not sports shorts)