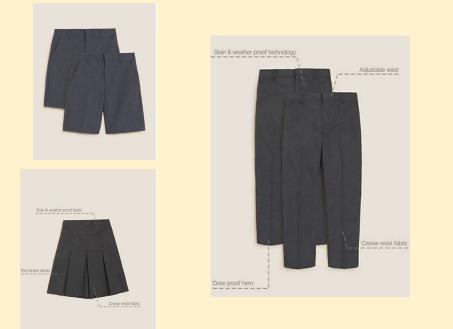

#### Uniform

- Plain white shirts/blouses
- Plain grey or green skirt
- Plain grey trousers
- Green school sweatshirt/jumper with logo

- Plain black shoes with leather appearance or plain black trainers (not high tops)
- Plain grey knee-length shorts in the summer term only (not sports shorts)

#### SCHOOLWEAR

Many other stores stock appropriate items of uniform from our uniform list without the school logo.

These examples are all from Marks & Spencer.

Other similar items are available from big supermarkets such as Asda and Tesco.