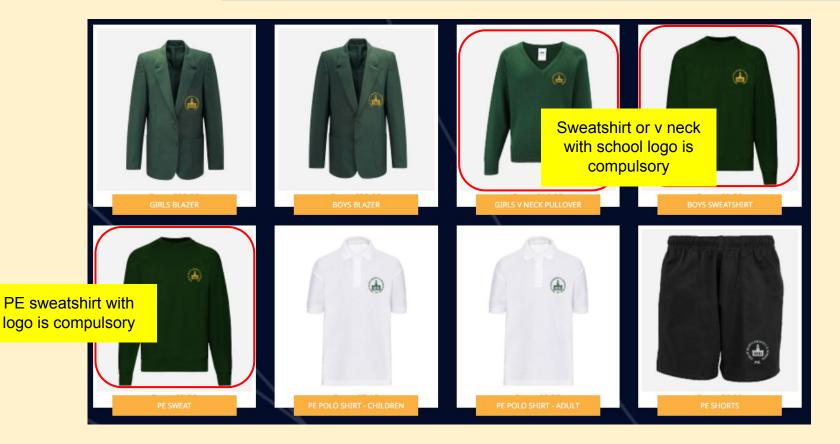

The school's green sweatshirts/ green V neck jumper are the **only items of uniform and PE kit with the school logo** which are compulsory. These must be bought online through Orchard Clothing.

We appreciate your support in ensuring that students wear the correct uniform.

#### Uniform

- Plain white shirts/blouses
- Plain grey or green skirt
- Plain grey trousers
- Green school sweatshirt/jumper with logo

- Plain black shoes with leather appearance or plain black trainers (not high tops)
- Plain grey knee-length shorts in the summer term only (not sports shorts)

#### **PE kit**

- Plain white t-shirt or polo shirt for PE
- Plain green or black joggers for PE
- Green school PE sweatshirt with logo

ORCHARD (We advise that students have 1 school sweatshirt and 1 PE sweatshirt So there is always 1 available and students are not wearing the same sweatshirt for PE and the rest of the week.)

Plain black or white trainers (not high tops) 

uniform sweatshirt and the PE shirt is that it says "St Marylebone CE Bridge School PE" on the PE sweatshirt.

The difference between the

If you are unsure about an item that you are thinking of buying please check with the school before buying it.